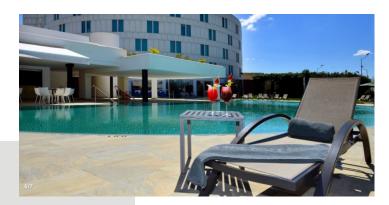

## Services & Installations:

The hotel boasts a magnificent outdoor swimming pool with sun loungers. Barceló Sevilla Renacimiento is made up of 3 buildings, one of which is home to a sophisticated, state-of-the-art fitness room where you can train and keep fit during your stay.